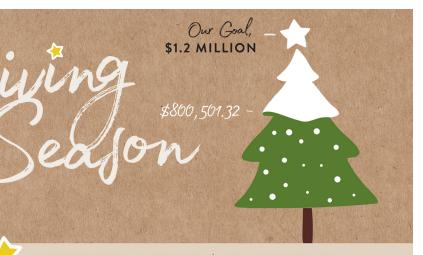

We are in the giving season! Your church leaders ask if you will prayerfully consider a special gift for our building program. We look forward to paying down a significant portion of the principal of our loan this year. Remember that any amount over \$2 million at the end of the year is applied directly to the loan principal. Thank you for your continued faithfulness in giving.

**JAN 5-13** 

2024

LOVE

FAITHFULNESS IN GIVING | \$1.2 MILLION GOAL

Scan here to give Tithe & Offerings online

DEC. 16, 17, 21, 23 AT 7PM DEC. 17 AT 2PM LLUC AUDITORIUM

A CHRISTMAS MUSICAL OF THE NATIVITY

KICK OFF THE NEW YEAR WITH US!